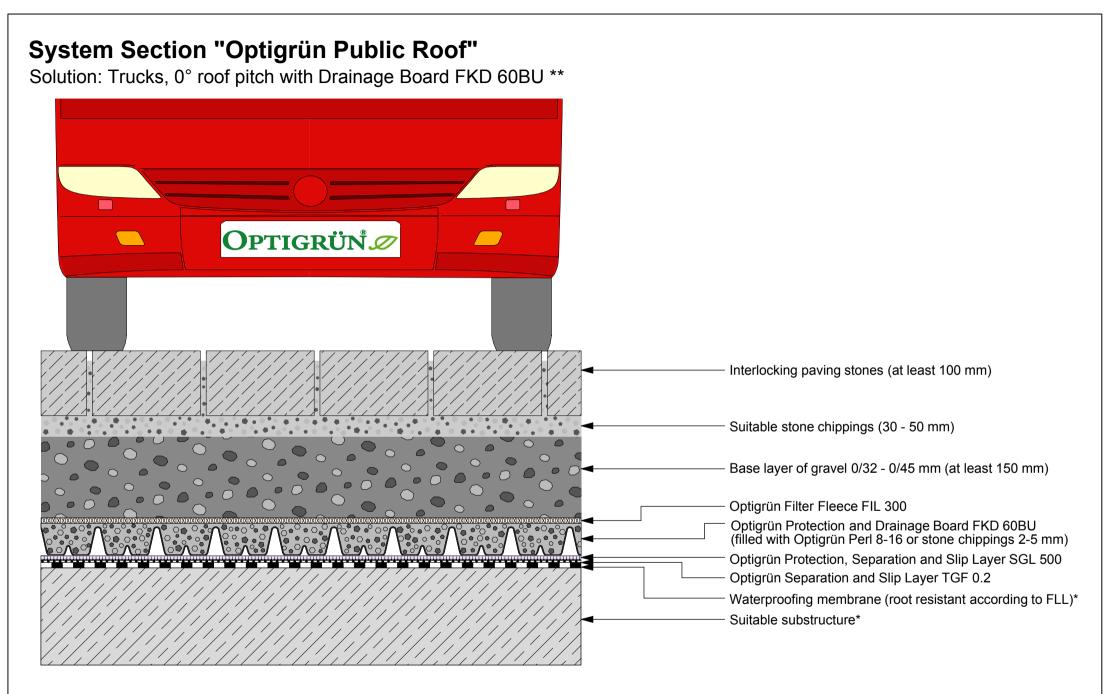

\* According to national regulations \*\* for temporary truck driving up tp 30 tons vehicle weight

| The depicted solution is intended for use with green roof systems. Other construction tradework is simplified in this representation and should be constructed according to current industry standards. Optigrün reserves the right to make changes to its product solutions. |     |   |           |              |            |       |               |                                                                               |
|-------------------------------------------------------------------------------------------------------------------------------------------------------------------------------------------------------------------------------------------------------------------------------|-----|---|-----------|--------------|------------|-------|---------------|-------------------------------------------------------------------------------|
| Approved:                                                                                                                                                                                                                                                                     | com |   | drawn by: | scale:       | update:    | Rev.: | Detail-No.:   | Reprinting is only permitted with the prior permission of the editors.        |
| HVO, OBU                                                                                                                                                                                                                                                                      |     | 0 | МН        | not to scale | 05.05.2020 | 0     | VDT3.1400+UgD | No responsibility for printing errors.<br>Subject to technical modifications. |