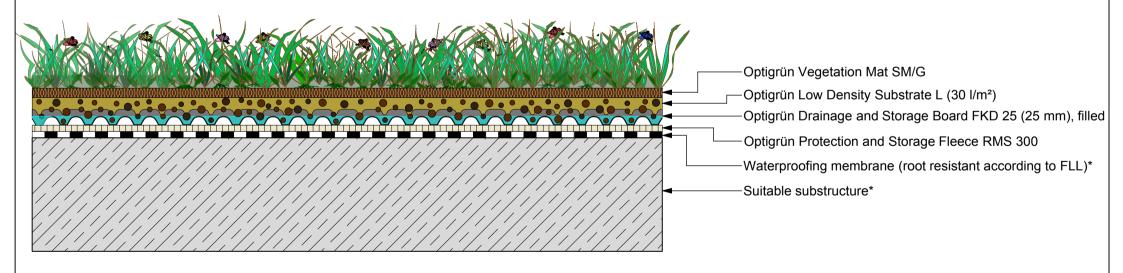

## **System Section "Optigrün Lightweight Roof"**

0 - 5°, pitch

\* According to national regulations

The depicted solution is intended for use with green roof systems. Other construction tradework is simplified in this representation and should be constructed according to current industry standards. Optigrün reserves the right to make changes to its product solutions.